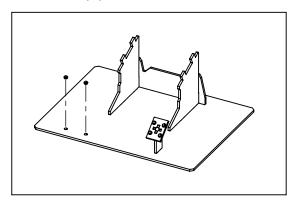

**STEP 3:** Use even pressure to insert LEGO® Studs into hole cutouts on Base Panel where applicable.