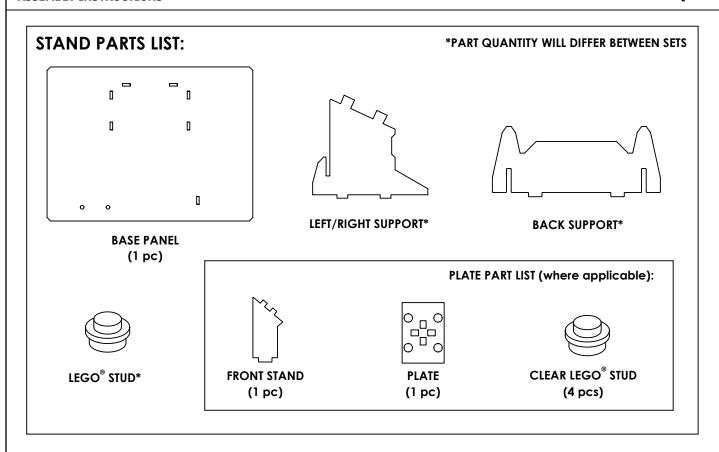

# **General Stand Instruction Sheet**

**ASSEMBLY INSTRUCTIONS** 

PLEASE CAREFULLY READ AND FOLLOW ALL THE INSTRUCTIONS IN THE DESIGNATED SEQUENCE.

- STEP 1: Remove protective film from both sides of each part before assembly.
- STEP 2: Place Left/Right Support in vertical slots on Base Panel.

## **General Stand Instruction Sheet**

**ASSEMBLY INSTRUCTIONS** 

PLEASE CAREFULLY READ AND FOLLOW ALL THE INSTRUCTIONS IN THE DESIGNATED SEQUENCE.

**STEP 3:** Slide Back Support into horizontal slots on Base Panel and slots of Left/Right Supports.

**STEP 4:** Insert Front Stand into Vertical slot at front of Base Panel (where applicable)

### **PLATE ASSEMBLY:**

**STEP 1:** Using even pressure, insert Clear LEGO® Studs into hole cutouts on Plate.

ShopPOPDisplays makes no claim that these assembly instructions cover all details, conditions or variations, or that they cover all possible contingencies in connection with the assembly or installation of this product. It is the Purchaser's responsibility to ensure that all components of this product are properly assembled and installed in accordance with these instructions. Acme assumes no obligation or liability on account of any third-party recommendations, opinions or advice as to the assembly or installation of this product.

# **General Stand Instruction Sheet**

**ASSEMBLY INSTRUCTIONS** 

PLEASE CAREFULLY READ AND FOLLOW ALL THE INSTRUCTIONS IN THE DESIGNATED SEQUENCE.

STEP 2: Using slots on Plate press fit Plate on top of Front Stand.

**STEP 3:** Use even pressure to insert LEGO® Studs into hole cutouts on Base Panel where applicable.