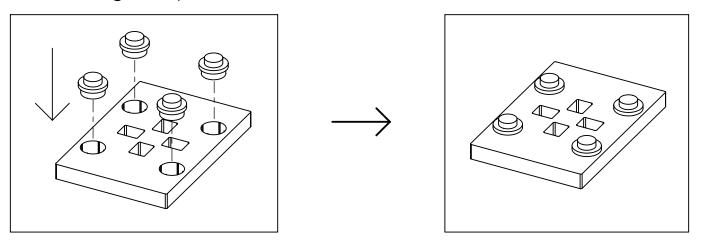

### **PLATE ASSEMBLY:**

**STEP 1:** Using even pressure, insert Clear LEGO® Studs into hole cutouts on Plate.

ShopPOPDisplays makes no claim that these assembly instructions cover all details, conditions or variations, or that they cover all possible contingencies in connection with the assembly or installation of this product. It is the Purchaser's responsibility to ensure that all components of this product are properly assembled and installed in accordance with these instructions. Acme assumes no obligation or liability on account of any third-party recommendations, opinions or advice as to the assembly or installation of this product.