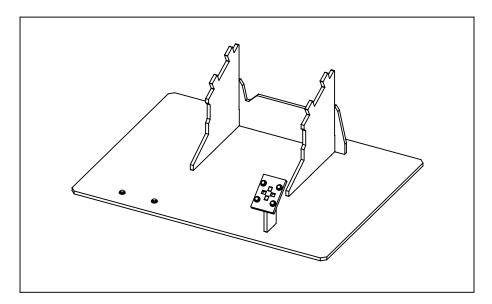

variations, or that they cover all possible contingencies in connection with the assembly or installation of this product. It is the Purchaser's responsibility to ensure that all components of this product are properly assembled and installed in accordance with these instructions. Acme assumes no obligation or liability on account of any third-party recommendations, opinions or advice as to the assembly or installation of this product.

# **General Stand Instruction Sheet**

**ASSEMBLY INSTRUCTIONS** 

PLEASE CAREFULLY READ AND FOLLOW ALL THE INSTRUCTIONS IN THE DESIGNATED SEQUENCE.

STEP 2: Using slots on Plate press fit Plate on top of Front Stand.





**STEP 3:** Use even pressure to insert LEGO® Studs into hole cutouts on Base Panel where applicable.







## **ASSEMBLY COMPLETED**