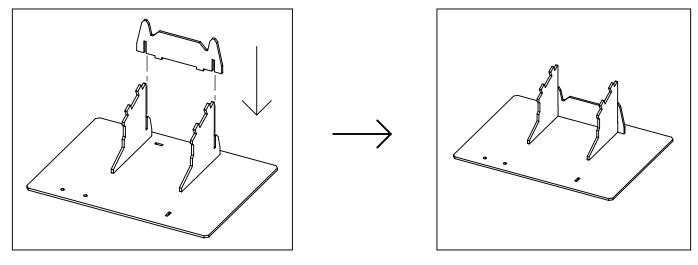

## **General Stand Instruction Sheet**

**ASSEMBLY INSTRUCTIONS** 

PLEASE CAREFULLY READ AND FOLLOW ALL THE INSTRUCTIONS IN THE DESIGNATED SEQUENCE.

**STEP 3:** Slide Back Support into horizontal slots on Base Panel and slots of Left/Right Supports.