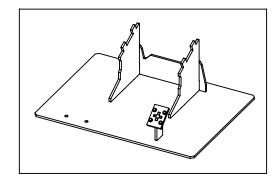

**STEP 4:** Insert Front Stand into Vertical slot at front of Base Panel (where applicable)

# **General Stand Instruction Sheet**

**ASSEMBLY INSTRUCTIONS** 

PLEASE CAREFULLY READ AND FOLLOW ALL THE INSTRUCTIONS IN THE DESIGNATED SEQUENCE.

STEP 2: Using slots on Plate press fit Plate on top of Front Stand.