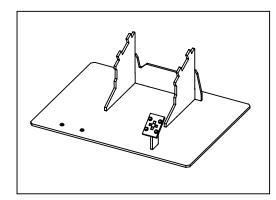

r all details, conditions or variations, or that they cover all possible contingencies in connection with the assembly or installation of this product. It is the Purchaser's responsibility to ensure that all components of this product are properly assembled and installed in accordance with these instructions. Acme assumes no obligation or liability on account of any third-party recommendations, opinions or advice as to the assembly or installation of this product.

# **General Stand Instruction Sheet**

**ASSEMBLY INSTRUCTIONS** 

PLEASE CAREFULLY READ AND FOLLOW ALL THE INSTRUCTIONS IN THE DESIGNATED SEQUENCE.

STEP 2: Using slots on Plate press fit Plate on top of Front Stand.





**STEP 3:** Use even pressure to insert LEGO® Studs into hole cutouts on Base Panel where applicable.







## **ASSEMBLY COMPLETED**