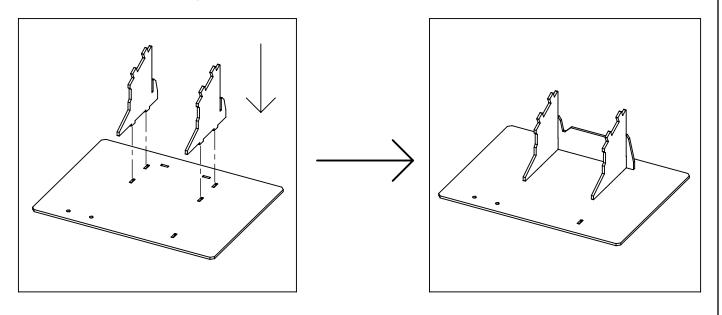

# **General Stand Instruction Sheet**

**ASSEMBLY INSTRUCTIONS** 

PLEASE CAREFULLY READ AND FOLLOW ALL THE INSTRUCTIONS IN THE DESIGNATED SEQUENCE.

- STEP 1: Remove protective film from both sides of each part before assembly.
- STEP 2: Place Left/Right Support in vertical slots on Base Panel.