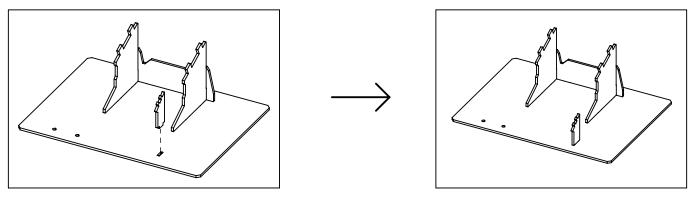

**STEP 4:** Insert Front Stand into Vertical slot at front of Base Panel (where applicable)