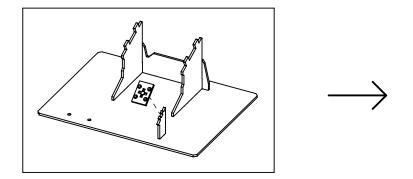

# **General Stand Instruction Sheet**

**ASSEMBLY INSTRUCTIONS** 

PLEASE CAREFULLY READ AND FOLLOW ALL THE INSTRUCTIONS IN THE DESIGNATED SEQUENCE.

- STEP 1: Remove protective film from both sides of each part before assembly.
- STEP 2: Place Left/Right Support in vertical slots on Base Panel.

## **General Stand Instruction Sheet**

**ASSEMBLY INSTRUCTIONS** 

PLEASE CAREFULLY READ AND FOLLOW ALL THE INSTRUCTIONS IN THE DESIGNATED SEQUENCE.

**STEP 3:** Slide Back Support into horizontal slots on Base Panel and slots of Left/Right Supports.